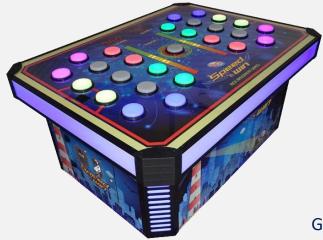

#### PLAY FAST TO WIN MORE!

In single player mode player can try to set high score for a big ticket win or they can go head-tohead and challenge an opponent in competition mode. Operators have the freedom to choose between various game-play scoring and bonus options that keep peoples entertained and coming back for more.

### **GAME FEATURES**

- ✓ Speed and reflex game
- ✓ Fast & Frantic with upbeat music
- ✓ 26 Big size Play buttons with RGB LED lights
- ✓ Magnificent RGB LED patterns
- ✓ Single player | Two Player
- ✓ Strong Safety System
- ✓ Suitable for Indore
- Play individual or competition mode
  (Both players can plays individually or play in competition mode)